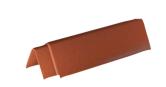

Available for pitches of 20-45°

C RIDGES & HIPS

Fibre Cement Ridge 525mm 500mm cover, Blue-Black Available for pitches of 20-45°

**ST2 Verge Trim** 

3050mm long, Flush Gables

900mm cover, Blue-Black Available for pitches of 20-45°

Fibre Cement Ridge 525mm 500mm cover, Russet Available for pitches of 20-45°

900mm 900mm cover, Blue-Black Available for pitches of 20-45°

**Fibre Cement Mono Ridge** 

Fibre Cement Ridge 525mm 500mm cover, Terracotta Available for pitches of 20-45°

**Fibre Cement** Mono Ridge 525mm 500mm cover, Russet Available for pitches of 20-45°

Blue-Black, available for pitches of

Fibre Cement **Mono Ridge 525mm** 500mm cover, Terracotta Available for pitches of 20-45°