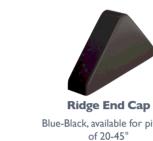

Smooth surface, dressed edges

Blue-Black, available for pitches

**B** VERGES

STI Verge Trim

3050mm long, New Roofs

**Fibre Cement Ridge** 

900mm

900mm cover, Blue-Black

Available for pitches of 20-45°

C RIDGES & HIPS

Fibre Cement Ridge 525mm 500mm cover, Blue-Black Available for pitches of 20-45°

**ST2 Verge Trim** 

3050mm long, Flush Gables

900mm cover, Blue-Black Available for pitches of 20-45°