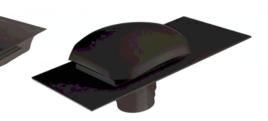

**Copper Disc Rivets** 

Includes: 2,160 Copper Nails (30mm x 2.65mm gauge) 1,080 Copper Disc Rivets

**ST3 Verge Trim** 3050mm long, Existing Roofs

**In-line Slate Vent** Available in: 600 x 300mm 10,000mm<sup>2</sup> free area

**Large Capacity Vent** 20,000mm<sup>2</sup> free area

**Flexipipe** Including one Jubilee Clip 110mm

Felt Weir 10,000mm² free area

more at cedral.world