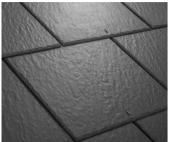

## CEDRAL

**FIXINGS** 

300 x 600mm Finely detailed surface, dressed edges Replicates natural slate

**Thrutone Smooth Thrutone Textured** 

300 x 600mm, 250 x 500mm 300 x 600mm Detailed surface, square edges Smooth surface, square edges Resembles natural slate Clean, sharp lines Available in six colours Available in six colours