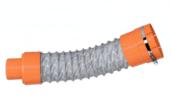

**Large Capacity Vent** 20,000mm<sup>2</sup> free area

**Flexipipe** Including one Jubilee Clip 110mm

Felt Weir 10,000mm² free area

more at cedral.world