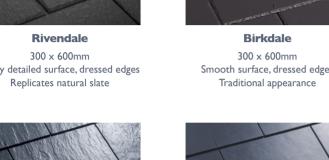

## CEDRAL

**FIXINGS** 

300 x 600mm Finely detailed surface, dressed edges Replicates natural slate

**Thrutone Smooth Thrutone Textured** 

300 x 600mm, 250 x 500mm 300 x 600mm Detailed surface, square edges Smooth surface, square edges Resembles natural slate Clean, sharp lines Available in six colours Available in six colours

Smooth surface, dressed edges

Blue-Black, available for pitches

**B** VERGES

STI Verge Trim

3050mm long, New Roofs

**Fibre Cement Ridge** 

900mm

900mm cover, Blue-Black