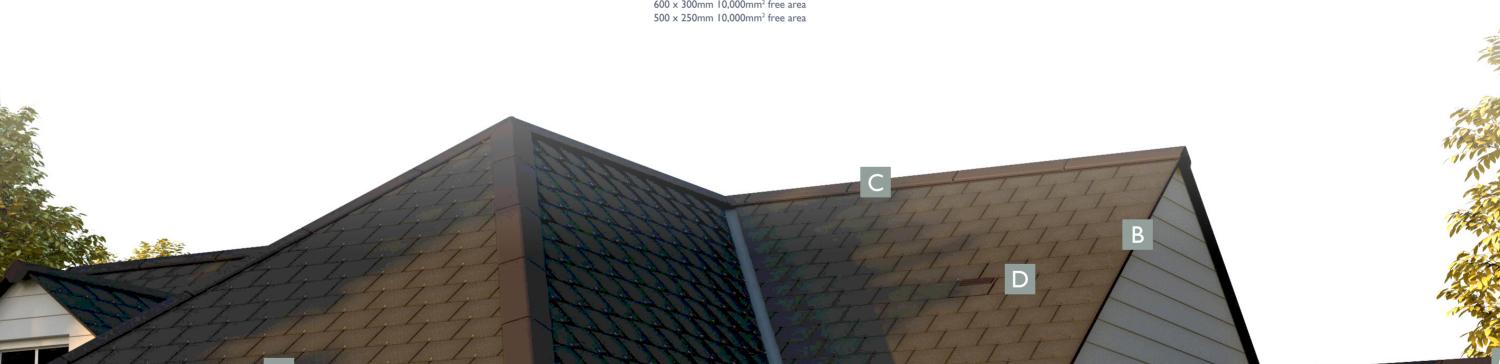

Available for pitches of 20-45°

C RIDGES & HIPS

Fibre Cement Ridge 525mm 500mm cover, Blue-Black Available for pitches of 20-45°

**ST2 Verge Trim** 

3050mm long, Flush Gables

900mm cover, Blue-Black Available for pitches of 20-45°

**Copper Disc Rivets** 

Includes: 2,160 Copper Nails (30mm x 2.65mm gauge) 1,080 Copper Disc Rivets

**ST3 Verge Trim** 3050mm long, Existing Roofs

**In-line Slate Vent** Available in: 600 x 300mm 10,000mm<sup>2</sup> free area

**Large Capacity Vent** 20,000mm<sup>2</sup> free area

**Flexipipe** Including one Jubilee Clip 110mm

Felt Weir 10,000mm² free area

more at cedral.world