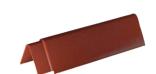

Available for pitches of 20-45°

C RIDGES & HIPS

Fibre Cement Ridge 525mm 500mm cover, Blue-Black Available for pitches of 20-45°

**ST2 Verge Trim** 

3050mm long, Flush Gables

900mm cover, Blue-Black Available for pitches of 20-45°

Fibre Cement Ridge 525mm 500mm cover, Russet Available for pitches of 20-45°

900mm 900mm cover, Blue-Black Available for pitches of 20-45°

**Fibre Cement Mono Ridge** 

Fibre Cement Ridge 525mm 500mm cover, Terracotta Available for pitches of 20-45°

**Fibre Cement** Mono Ridge 525mm 500mm cover, Russet Available for pitches of 20-45°

Blue-Black, available for pitches of

Fibre Cement **Mono Ridge 525mm** 500mm cover, Terracotta Available for pitches of 20-45°